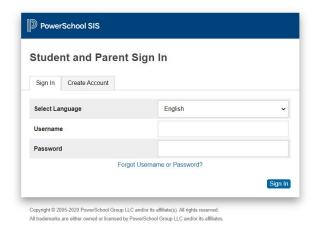

You can log into PowerSchool on the Reynoldsburg home page under For Parents.

On the right side of the page, click Parent Portal under the PowerSchool Login.

The Parent and Student Login screen will open.

Enter your username and password that was provided to you by your student's school in the beginning of the year. If you need the information again, please contact your building secretary.

Click Report Card on the left side menu to view your student's report.