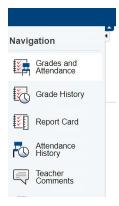

Enter your username and password that was provided to you by your student's school in the beginning of the year. If you need the information again, please contact your building secretary.

Click Report Card on the left side menu to view your student's report.